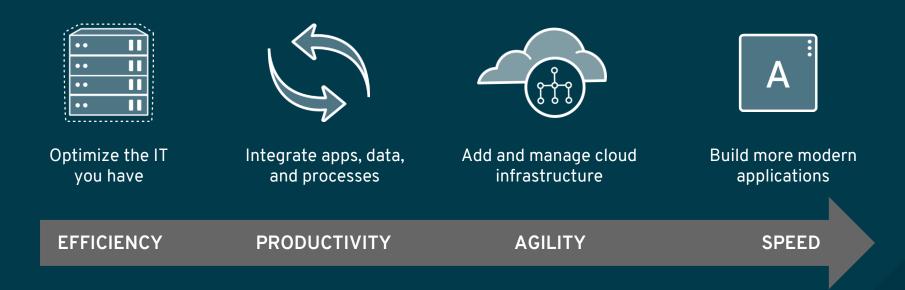

### SHIFTING YOUR TECHNOLOGY INVESTMENT

IS REALLY ABOUT BEING ABLE TO DO MORE, FASTER