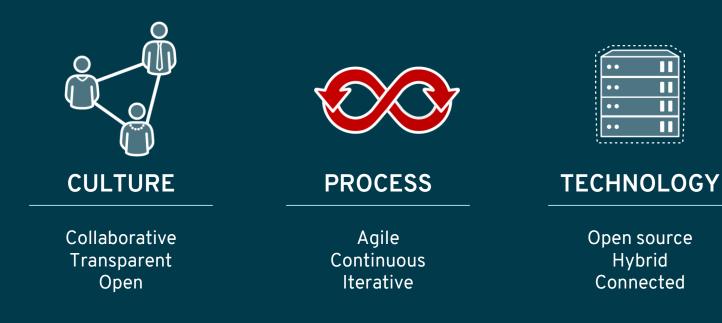

#### IT TAKES MORE THAN JUST TECHNOLOGY TO MOVE THE BUSINESS FORWARD

## CULTURE

## PROCESS

## TECHNOLOGY